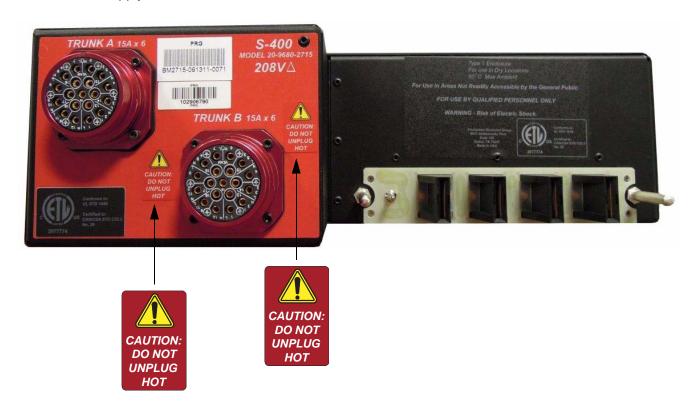

## **Adding Caution Labels to S400 Soca Output Breaker Module**

For safety purposes, two new caution labels should be added to the rear panel of all Series 400® Soca Output Breaker Modules. The labels warn against unplugging Socapex cables while power is applied.

### **Applying Labels**

At rear of module, apply two caution labels as shown below: