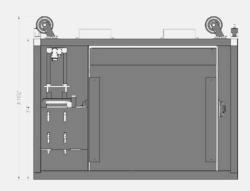

# PRG Sniffer

PRG's Sniffer is a dynamic addition to the standard Kabuki effect. Sometime referred to as a "Suck-up" or "Reverse Kabuki".

## **PRG Sniffer**

| Sniffer Effect |       |        |          |                     |         |
|----------------|-------|--------|----------|---------------------|---------|
| Length         | Width | Height | Weight   | Max Drop Size       | Ecode   |
| 4'10-1/8"      | 3'-4" | 3'-4"  | 600 lbs. | 40' x 80' Poly Silk | 2.9701V |
| 4'10-1/8"      | 4'-4" | 4'-4"  | 800 lbs. | 40' x 80' Poly Silk |         |
|                |       |        |          |                     |         |

### **PRG Sniffer**

**Features** 

**Quick and Easy Assembly** 

- Seamless integration when used with PRG's Kabuki System
- Able to lift Poly Silk drops up to 40' x 80' seamlessly
- Rapid deployment for big reveals
- Engineered to withstand the most rigorous show environments