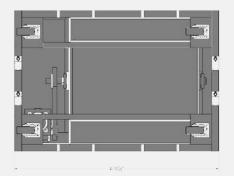

### **PRG Sniffer**

**Features** 

**Quick and Easy Assembly** 

- Seamless integration when used with PRG's Kabuki System
- Able to lift Poly Silk drops up to 40' x 80' seamlessly
- Rapid deployment for big reveals
- Engineered to withstand the most rigorous show environments