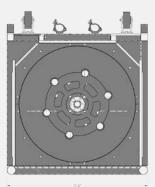

### **PRG Sniffer**

**Features** 

**Quick and Easy Assembly** 

- Seamless integration when used with PRG's Kabuki System
- Able to lift Poly Silk drops up to 40' x 80' seamlessly
- Rapid deployment for big reveals
- Engineered to withstand the most rigorous show environments