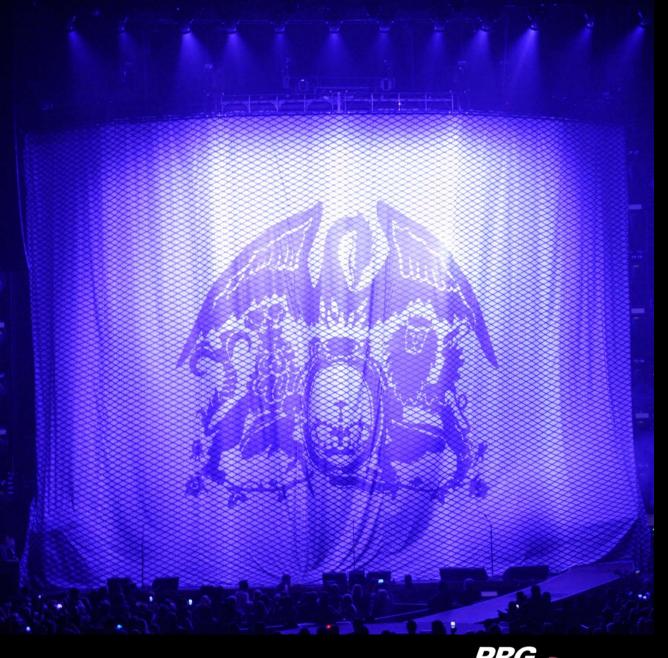

# PRG Sniffer

PRG's Sniffer is a dynamic addition to the standard Kabuki effect. Sometime referred to as a "Suck-up" or "Reverse Kabuki".

PRG's Sniffer works with our Kabuki System to offer a one of a kind reveal effect for your next production, event or concert. PRG's Sniffer is ideal for all markets including concert touring, television and theatre.