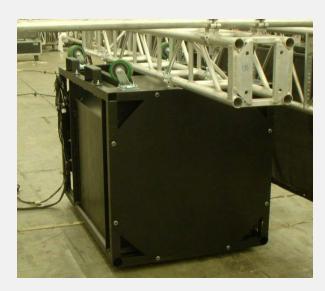

# PRG Sniffer

PRG's Sniffer is a dynamic addition to the standard Kabuki effect. Sometime referred to as a "Suck-up" or "Reverse Kabuki".

#### **Product Options**

PRG's Sniffer is designed to work in conjunction with PRG's Kabuki products. Easy to deploy and a compact package, PRG's Sniffer is ideal for all markets including concert touring, corporate events, television and theatre.

PRG's Sniffer works with our Kabuki System to offer a one of a kind reveal effect for your next production, event or concert. PRG's Sniffer is ideal for all markets including concert touring, television and theatre.