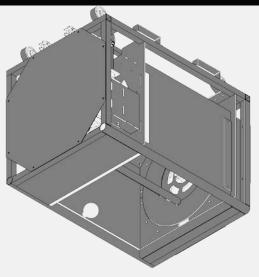

### **PRG Sniffer**

**Features** 

**Quick and Easy Assembly** 

- Seamless integration when used with PRG's Kabuki System
- Able to lift Poly Silk drops up to 40' x 80' seamlessly
- Rapid deployment for big reveals
- Engineered to withstand the most rigorous show environments