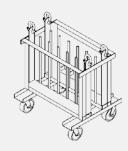

## **PRG Carts & Dollies**

| Curved Truss Cart |       |        |         |  |
|-------------------|-------|--------|---------|--|
| Length            | Width | Height | Ecode   |  |
| 8'-0"             | 3'-9" | 6'-6"  |         |  |
| 10'-0"            | 3'-9" | 6'-6"  | 2.74428 |  |
| 12'-0"            | 3'-9" | 6'-6"  | 2.74429 |  |
| 14'-0"            | 3'-9" | 6'-6"  |         |  |

| <b>Rolling Stage Railing Cart</b> |         |         |         |  |  |
|-----------------------------------|---------|---------|---------|--|--|
| Length Width Height Ecode         |         |         |         |  |  |
| 8'-4 ½"                           | 3'-9 ¾" | 3'-6 ½" | 2.90879 |  |  |