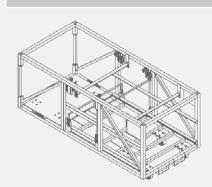

| Rolling Stage Stair Cart Long |             |              |  |
|-------------------------------|-------------|--------------|--|
| Width                         | Height      | Ecode        |  |
| 3'-9 ¾"                       | 3'-6 11/16" | 2.90531      |  |
|                               | Width       | Width Height |  |

| Rolling Stage Stair Cart Short |         |             |       |
|--------------------------------|---------|-------------|-------|
| Length                         | Width   | Height      | Ecode |
| 8'-4 ½"                        | 3'-9 ¾" | 3'-6 11/16" |       |
|                                |         |             |       |

# **PRG Carts & Dollies**

| Rolling Stage Leg Cart Dbl Doors |             |            |         |
|----------------------------------|-------------|------------|---------|
| Length                           | Width       | Height     | Ecode   |
| 8'-1 ½"                          | 3'-7 15/16" | 2'-9 9/16" | 2.90531 |