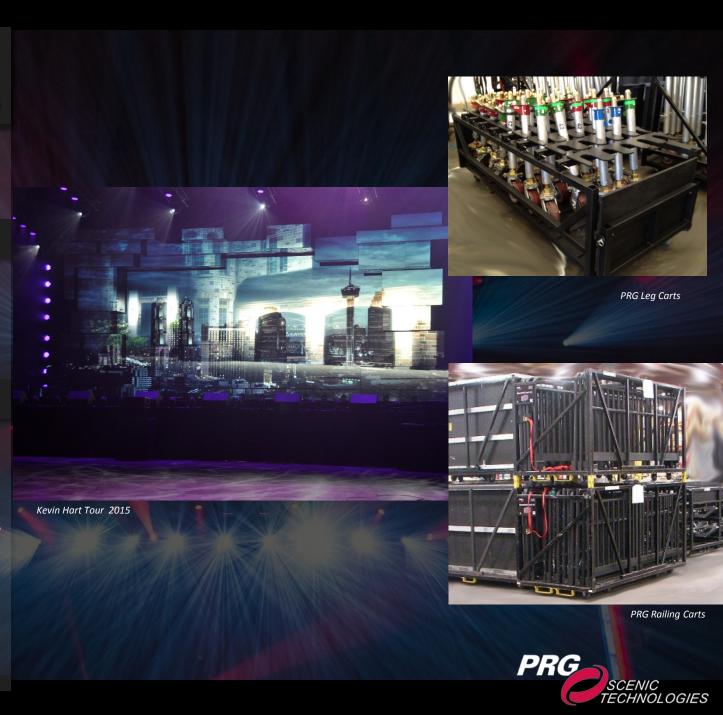

| <b>Rolling Stage Railing Cart</b> |         |         |         |  |  |
|-----------------------------------|---------|---------|---------|--|--|
| Length Width Height Ecode         |         |         |         |  |  |
| 8'-4 ½"                           | 3'-9 ¾" | 3'-6 ½" | 2.90879 |  |  |