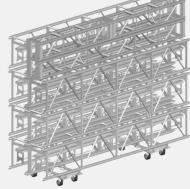

## **PRG Carts & Dollies**

| Curved Truss Cart |       |        |         |  |
|-------------------|-------|--------|---------|--|
| Length            | Width | Height | Ecode   |  |
| 8'-0"             | 3'-9" | 6'-6"  |         |  |
| 10'-0"            | 3'-9" | 6'-6"  | 2.74428 |  |
| 12'-0"            | 3'-9" | 6'-6"  | 2.74429 |  |
| 14'-0"            | 3'-9" | 6'-6"  |         |  |