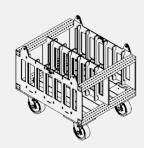

| Rolling Stage Stair Cart Long |             |              |  |
|-------------------------------|-------------|--------------|--|
| Width                         | Height      | Ecode        |  |
| 3'-9 ¾"                       | 3'-6 11/16" | 2.90531      |  |
|                               | Width       | Width Height |  |

| Rolling Stage Stair Cart Short |         |             |       |
|--------------------------------|---------|-------------|-------|
| Length                         | Width   | Height      | Ecode |
| 8'-4 ½"                        | 3'-9 ¾" | 3'-6 11/16" |       |
|                                |         |             |       |