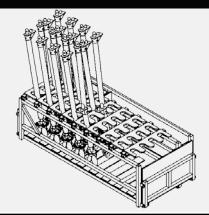

| Counterweight Dolly |       |        |         |
|---------------------|-------|--------|---------|
| Length              | Width | Height | Ecode   |
| 2'-8 ¾"             | 2'-4" | 3'-1"  | 2.9A904 |

| Chitty Counterweight Dolly |           |        |       |
|----------------------------|-----------|--------|-------|
| Length                     | Width     | Height | Ecode |
| 2'-7"                      | 2'-1 3/8" | 4'-4"  |       |