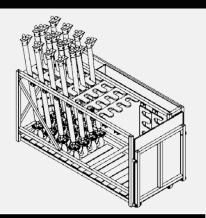

| Counterweight Dolly |       |        |         |
|---------------------|-------|--------|---------|
| Length              | Width | Height | Ecode   |
| 2'-8 ¾"             | 2'-4" | 3'-1"  | 2.9A904 |

| Chitty Counterweight Dolly |           |        |       |
|----------------------------|-----------|--------|-------|
| Length                     | Width     | Height | Ecode |
| 2'-7"                      | 2'-1 3/8" | 4'-4"  |       |