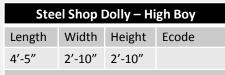

| Steel Shop Dolly – Low Boy |        |        |       |
|----------------------------|--------|--------|-------|
| Length                     | Width  | Height | Ecode |
| 4'-5"                      | 2'-10" | 11"    |       |
|                            |        |        |       |