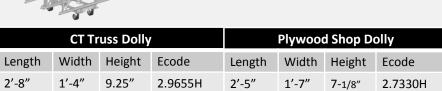

## **PRG Carts & Dollies**

| Curved Truss Cart |       |        |         |  |
|-------------------|-------|--------|---------|--|
| Length            | Width | Height | Ecode   |  |
| 8'-0"             | 3'-9" | 6'-6"  |         |  |
| 10'-0"            | 3'-9" | 6'-6"  | 2.74428 |  |
| 12'-0"            | 3'-9" | 6'-6"  | 2.74429 |  |
| 14'-0"            | 3'-9" | 6'-6"  |         |  |

| Ballroom Cart |       |        |                 |
|---------------|-------|--------|-----------------|
| Length        | Width | Height | Ecode           |
| 4'-9"         | 2'-5" | 5'-2"  | 2.90531-<br>910 |

| Platform Storage Cart – SC-90 |       |        |       |
|-------------------------------|-------|--------|-------|
| Length                        | Width | Height | Ecode |
| 4'-9"                         | 2'-5" | 5'-2"  |       |

| Rolling Stage Platform Cart |        |           |         |
|-----------------------------|--------|-----------|---------|
| Length                      | Width  | Height    | Ecode   |
| 8'-5"                       | 3'-10" | 4'-5 7/8" | 2.90503 |

| <b>Rolling Stage Railing Cart</b> |         |         |         |  |  |
|-----------------------------------|---------|---------|---------|--|--|
| Length Width Height Ecode         |         |         |         |  |  |
| 8'-4 ½"                           | 3'-9 ¾" | 3'-6 ½" | 2.90879 |  |  |

| Rolling Stage Supply Cart |         |           |       |
|---------------------------|---------|-----------|-------|
| Length                    | Width   | Height    | Ecode |
| 8'4 ½"                    | 3'-9 ¾" | 2'-7 3/8" |       |

| Rolling Stage Stair Cart Long |             |              |  |
|-------------------------------|-------------|--------------|--|
| Width                         | Height      | Ecode        |  |
| 3'-9 ¾"                       | 3'-6 11/16" | 2.90531      |  |
|                               | Width       | Width Height |  |

| Rolling Stage Stair Cart Short |         |             |       |
|--------------------------------|---------|-------------|-------|
| Length                         | Width   | Height      | Ecode |
| 8'-4 ½"                        | 3'-9 ¾" | 3'-6 11/16" |       |
|                                |         |             |       |