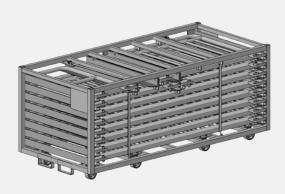

| Rolling Stage Platform Cart |        |           |         |
|-----------------------------|--------|-----------|---------|
| Length                      | Width  | Height    | Ecode   |
| 8'-5"                       | 3'-10" | 4'-5 7/8" | 2.90503 |

| Rolling Stage Supply Cart |         |           |       |
|---------------------------|---------|-----------|-------|
| Length                    | Width   | Height    | Ecode |
| 8'4 ½"                    | 3'-9 ¾" | 2'-7 3/8" |       |