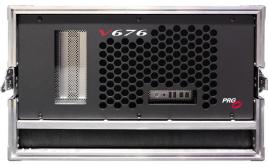

## **V676™ Compact Control Rack**

The V676™ compact control rack is available for situations where there is limited workspace, such as an older Broadway theater.

The V676 compact control rack offers the same powerful capabilities as the standard V676 control rack, except in a smaller package.

**FRONT** 

**BACK** 

## **Features**

- PERFECT FOR LIMITED WORKSPACE AREAS
- APPLE® QUAD-CORE MAC PRO® COMPUTER
- VIDEO, USB, AND ETHERNET OUTPUTS
- THE SAME POWERFUL CAPABILITIES AS THE STANDARD V676 CONTROL RACK