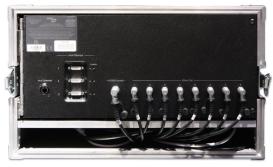

The differences between the standard V676 control rack and the V676 compact control rack are as follows:

- No casters
- No UPS
- · No 19" rack spaces
- · No convenience outlet

The similarities are:

- Mac Pro® tower
- Video/USB/Ethernet output

**FRONT** 

**BACK** 