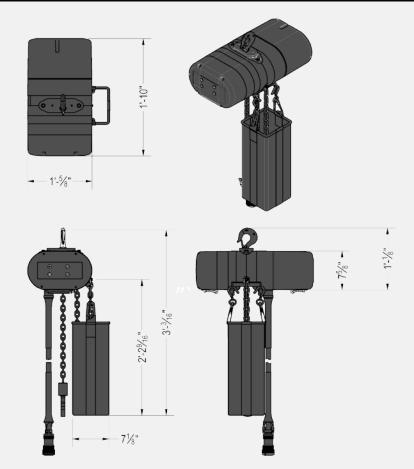

## **PRG SpeedStar**<sup>™</sup>

| SpeedStar™ |                |                 |                |                 |                         |              |                 |
|------------|----------------|-----------------|----------------|-----------------|-------------------------|--------------|-----------------|
| Туре       | Capacity (lbs) | Length (inches) | Width (inches) | Height (inches) | Speed (feet per minute) | Weight (lbs) | Chain Lift (ft) |
| ½-Ton      | 1000 lbs       | 23"             | 13"            | 8″              | 110 FPM                 | 125 lbs      | 75'-0"          |
| 1-Ton      | 2000 lbs       | 23"             | 13"            | 8″              | 55 FPM                  | 125 lbs      | 100'-0"         |