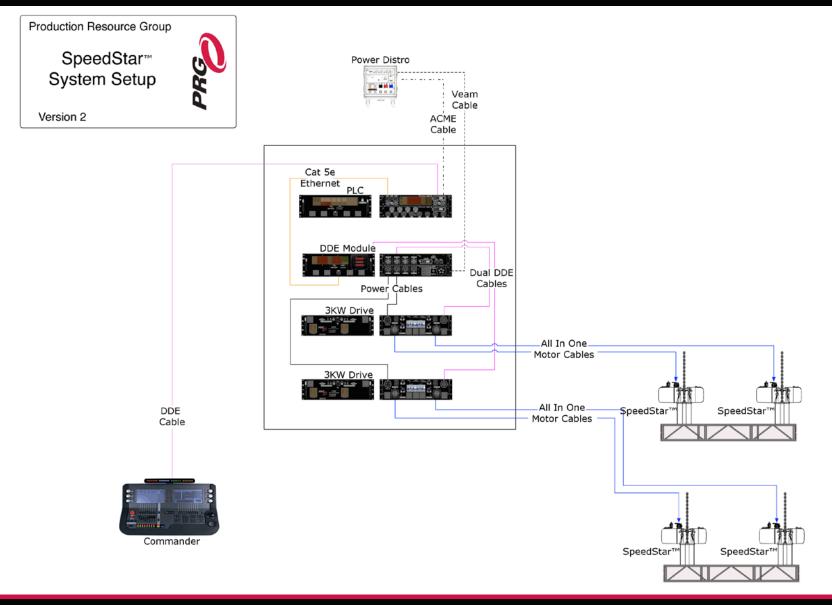

#### **Product Options**

PRG's SpeedStar™ are designed to provide seamless integration with PRG's Stage Command System™. PRG's SpeedStar™ are ideal for all markets including concert touring, corporate events, television and theatre.

### **PRG SpeedStar**<sup>™</sup>

PRG's SpeedStar<sup>™</sup> provide the end user with a high-quality option for their lifting needs. PRG has developed a variablespeed chain hoist that easily integrates with PRG's Stage Command System<sup>™</sup> (SCS). PRG's SpeedStar<sup>™</sup> are ideal for all markets including concert touring, corporate events, television and theatre.