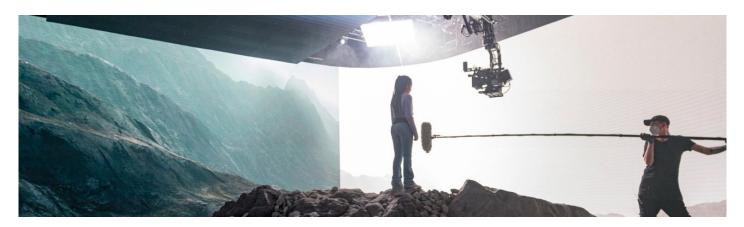

## ERHARGED ENTS GO BEYOND GREEN SCREEN WITH LED AND INTERACTIVE LIGHTING

PRG's proprietary Enhanced Environments solution allows DPs to change the location, weather, lighting conditions and the time of day seamlessly using pre-recorded plates or 3D content. Instead of transporting crew and talent, we bring the location to a studio. Using a customizable combination of LED panels, virtual production, ICVFX and interactive lighting, reflections appear naturally and effects are visible on set and in camera, allowing the talent to react naturally to their environment.

PRG technicians will help you customize the correct equipment solution for all kinds of scenarios. Whether you're looking to simulate a driving scene or fake the moon landing, we'll work with your creative team to figure out the best way to approach the scene from a technical standpoint.