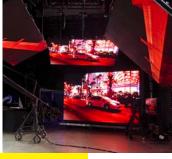

## ERHARGED ENTS GO BEYOND GREEN SCREEN WITH LED AND INTERACTIVE LIGHTING

PRG's proprietary Enhanced Environments solution allows DPs to change the location, weather, lighting conditions and the time of day seamlessly using pre-recorded plates or 3D content. Instead of transporting crew and talent, we bring the location to a studio. Using a customizable combination of LED panels, virtual production, ICVFX and interactive lighting, reflections appear naturally and effects are visible on set and in camera, allowing the talent to react naturally to their environment.