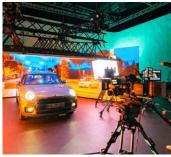

## ERHARGED ENTS GO BEYOND GREEN SCREEN WITH LED AND INTERACTIVE LIGHTING

PRG's proprietary Enhanced Environments solution allows DPs to change the location, weather, lighting conditions and the time of day seamlessly using pre-recorded plates or 3D content. Instead of transporting crew and talent, we bring the location to a studio. Using a customizable combination of LED panels, virtual production, ICVFX and interactive lighting, reflections appear naturally and effects are visible on set and in camera, allowing the talent to react naturally to their environment.

## **Benefits of Enhanced Environments**

- Go-to solution for Vehicle Process Work
- Leverages PRG's industry-leading video, LED technology and media servers
- Flexibility to change locations and adapt setting from day to night in one stage location
- Significant advantages over traditional green screen technology, favored by leading DPs
- Reduced post-production costs

Contact for more information: enhancedenvironments@prg.com

Enhanced Environments using Virtual Production and ICVFX are reimagining the methods of storytelling and content creation across a growing number of industries. Through advancements in LED display and brain bar technology, it empowers the world's leading visual storytellers to deliver deeply immersive experiences that engage audiences like never before.