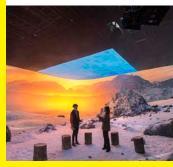

## ERHARGED ENTS GO BEYOND GREEN SCREEN WITH LED AND INTERACTIVE LIGHTING

PRG's proprietary Enhanced Environments solution allows DPs to change the location, weather, lighting conditions and the time of day seamlessly using pre-recorded plates or 3D content. Instead of transporting crew and talent, we bring the location to a studio. Using a customizable combination of LED panels, virtual production, ICVFX and interactive lighting, reflections appear naturally and effects are visible on set and in camera, allowing the talent to react naturally to their environment.