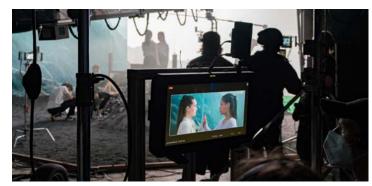

## ERHARGED ENTS GO BEYOND GREEN SCREEN WITH LED AND INTERACTIVE LIGHTING

PRG's proprietary Enhanced Environments solution allows DPs to change the location, weather, lighting conditions and the time of day seamlessly using pre-recorded plates or 3D content. Instead of transporting crew and talent, we bring the location to a studio. Using a customizable combination of LED panels, virtual production, ICVFX and interactive lighting, reflections appear naturally and effects are visible on set and in camera, allowing the talent to react naturally to their environment.

PRG technicians will help you customize the correct equipment solution for all kinds of scenarios. Whether you're looking to simulate a driving scene or fake the moon landing, we'll work with your creative team to figure out the best way to approach the scene from a technical standpoint.